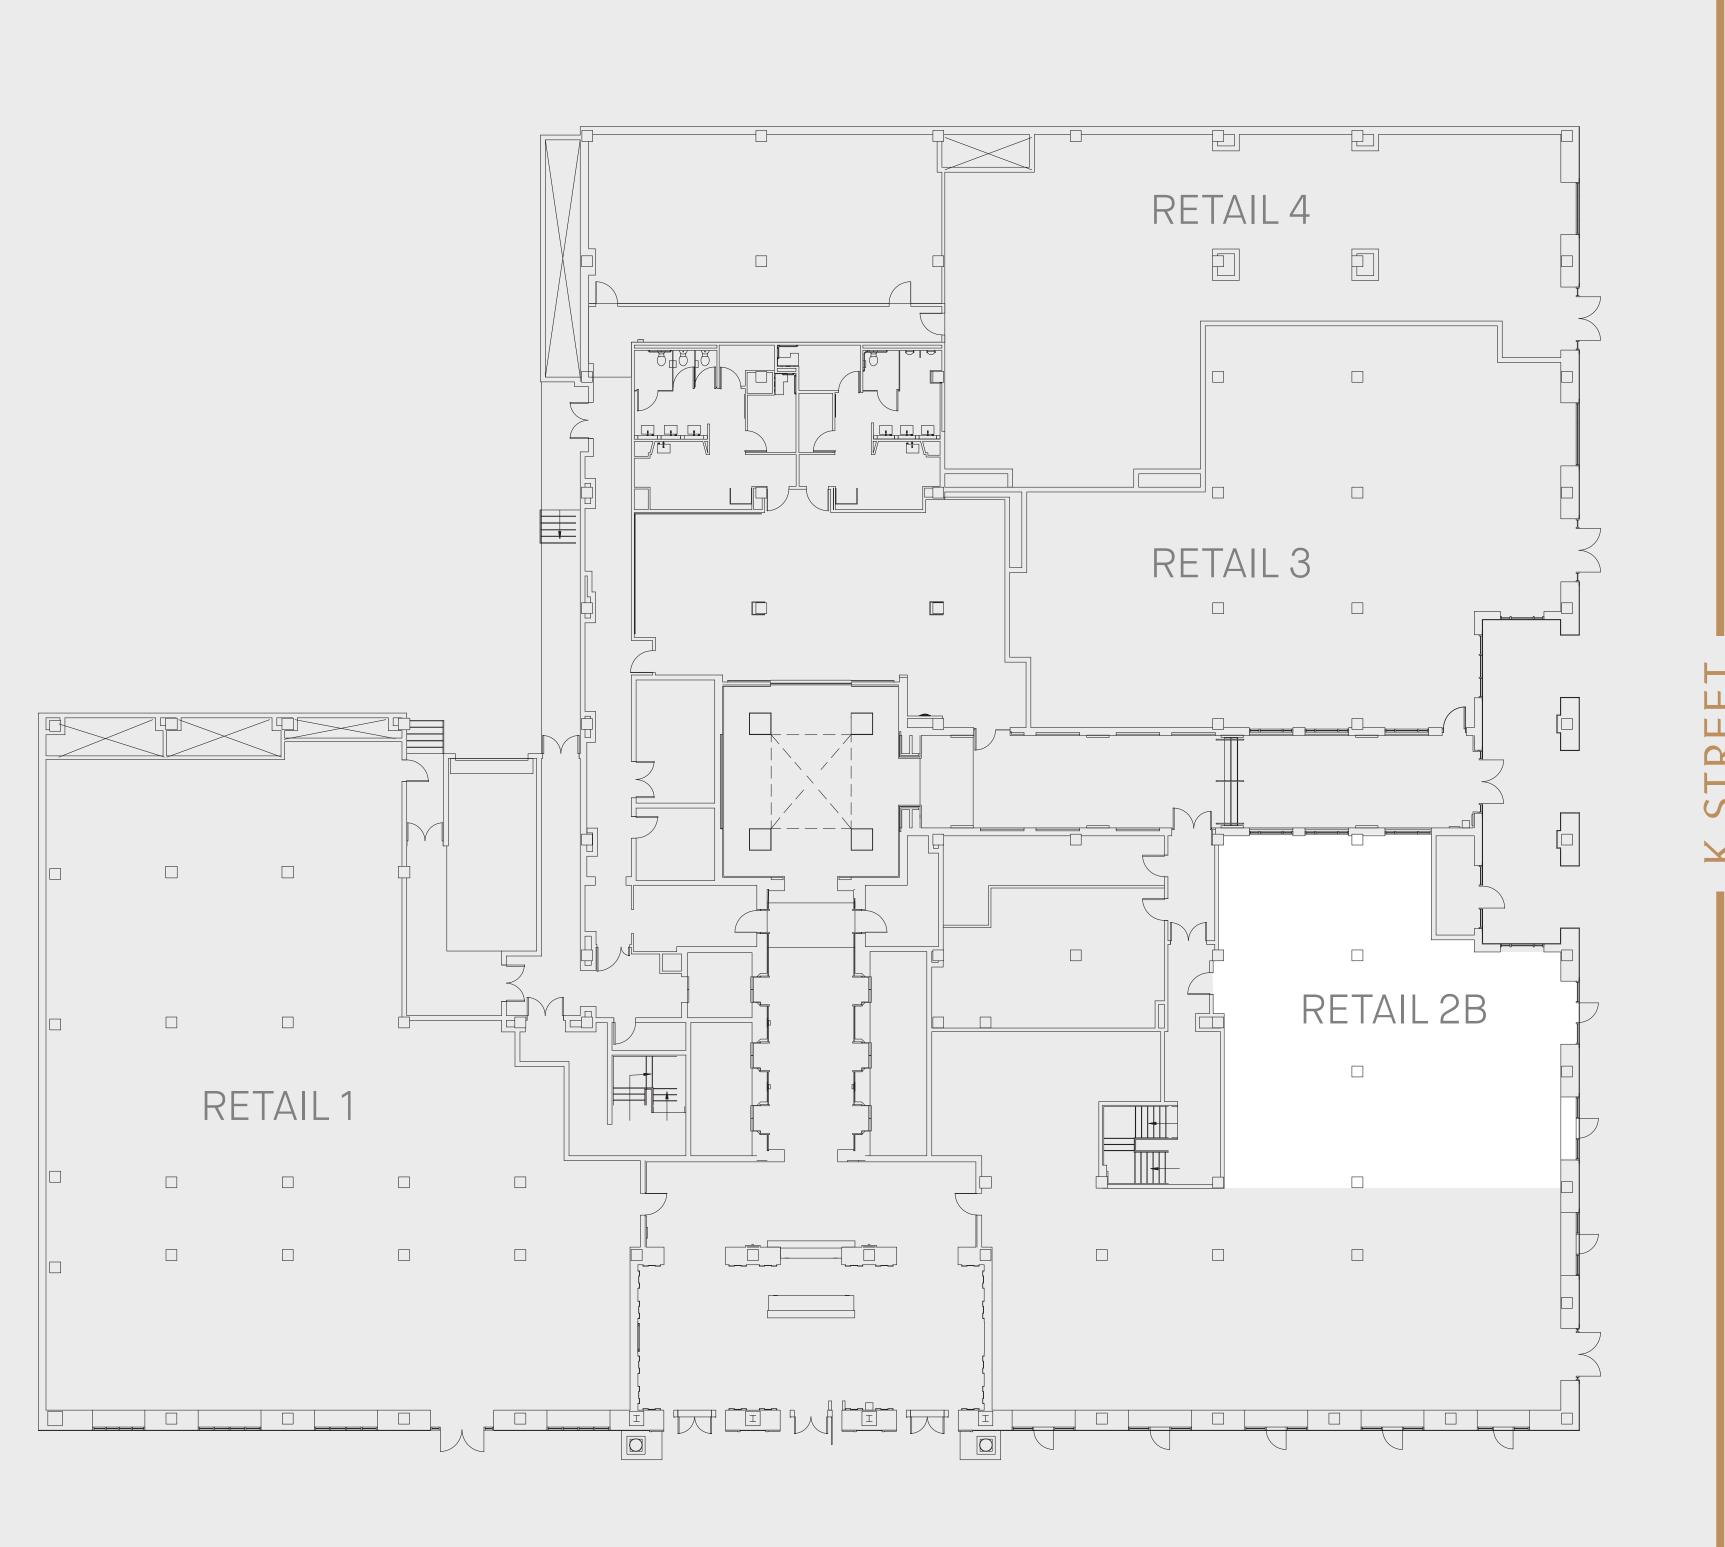

## 1ST FLOOR PLAN FLOOR PLAN OF THE PLAN OF

AVAILABLE SPACE

RETAIL 2B
2,229 SF

K STREET ADDRESS

OVER 77,000 DAILY FOOT TRAFFIC

98 WALK SCORE

N >

AVAILABLE SPACE

CURRENTLY OCCUPIED

15TH STREET