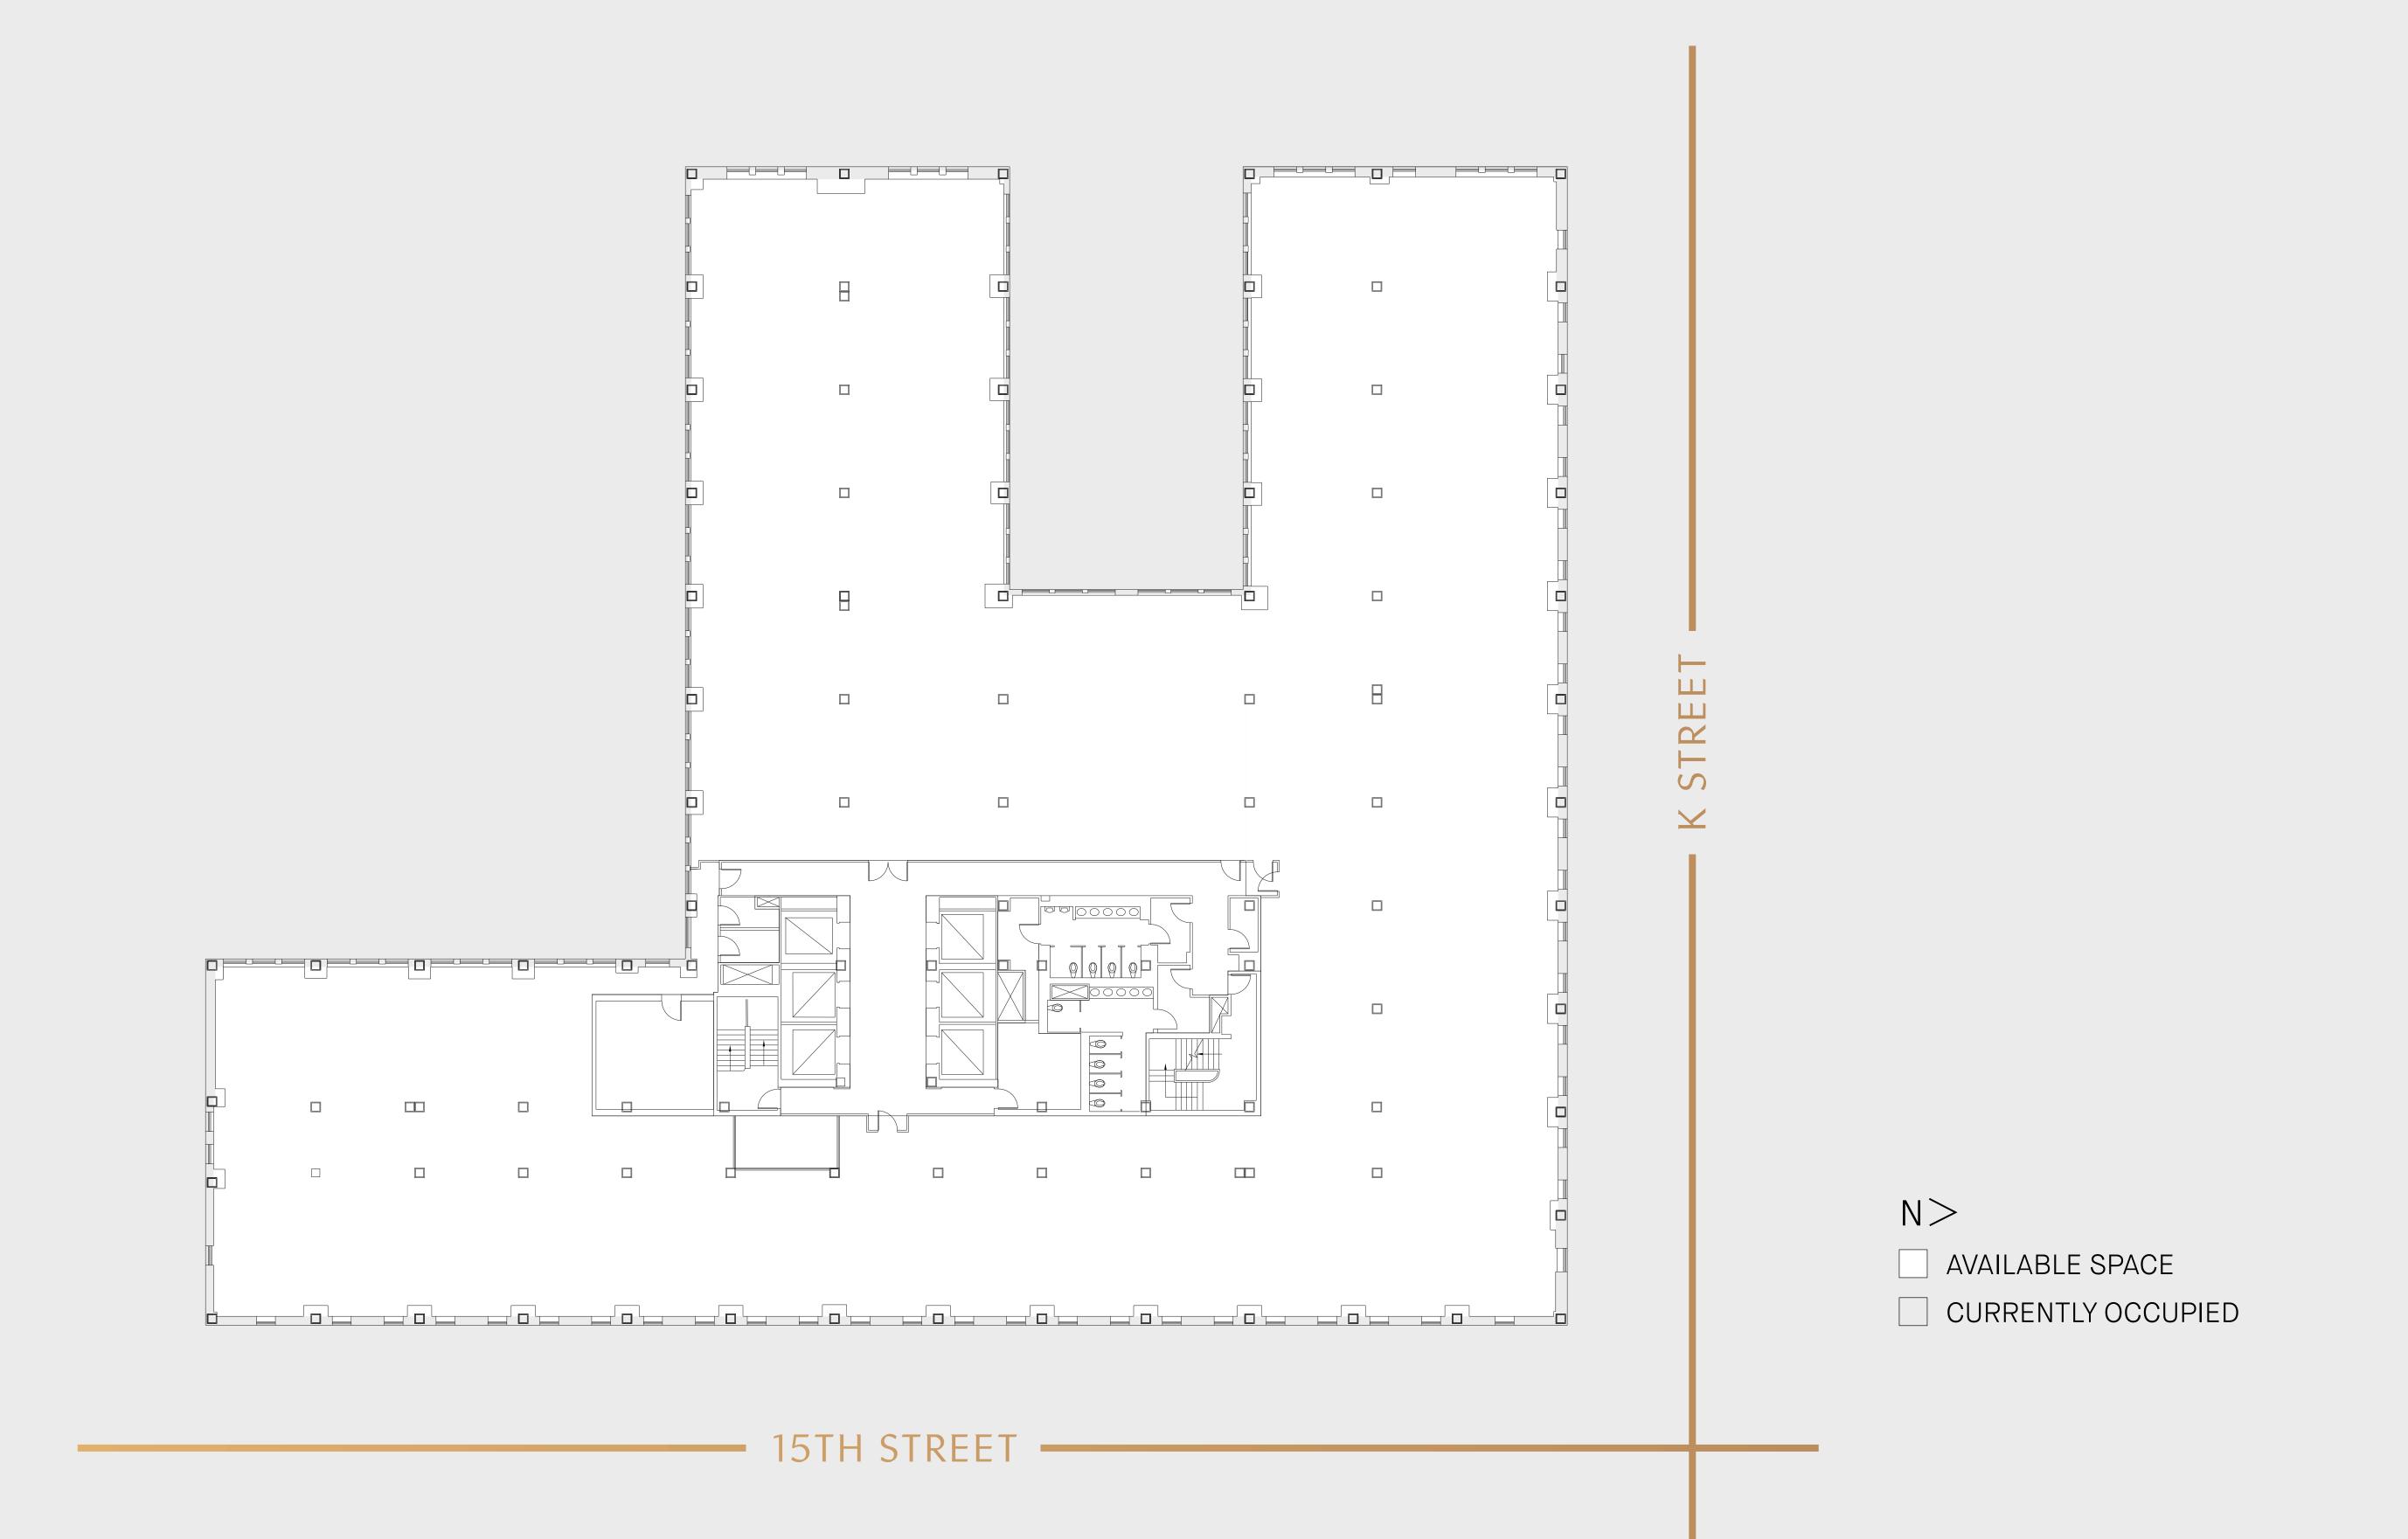

## STH FLOOR PLAN BLOOR PLAN CONTRIBUTION CO

AVAILABLE SPACE

25,838 SF

12'-13' SLAB-TO-SLAB CEILING HEIGHTS

MCPHERSON SQUARE AND K STREET VIEWS

SPACE AND ENERGY
SAVING HVAC UPGRADES

RENOVATED COMMON AREA RESTROOMS

FULL FLOOR TENANT
BRANDING OPPORTUNITY