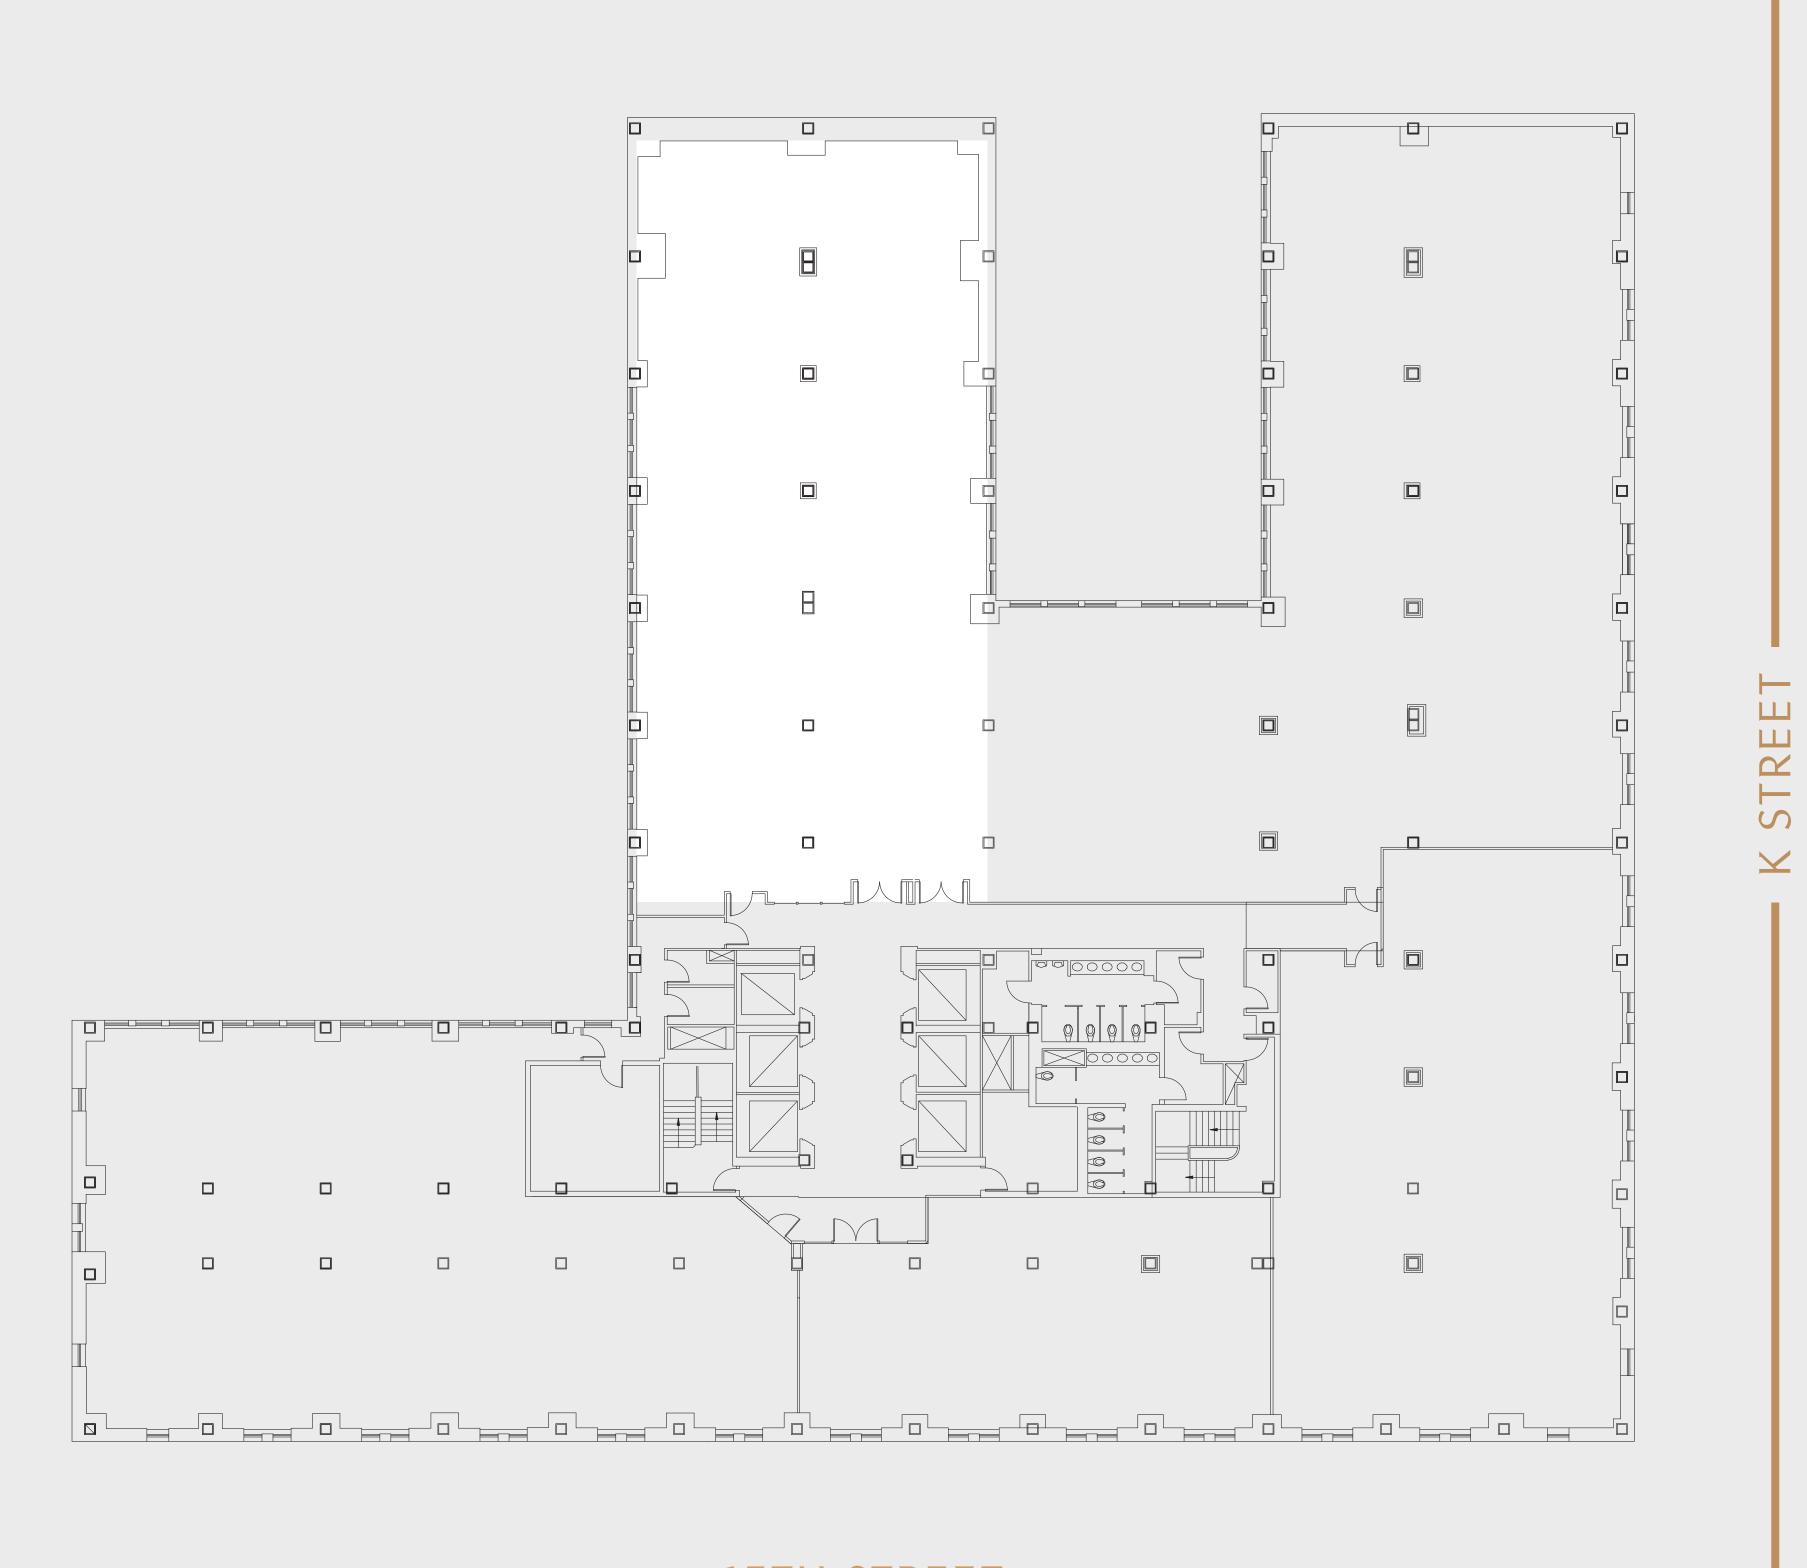

## 3RD FLOOR PLAN Control of the second second

AVAILABLE SPACE 5,700 SF

K STREET VIEWS

SPACE AND ENERGY
SAVING HVAC UPGRADES

FULLY BUILT-OUT HIGH-END
SPECULATIVE SUITE IN
MOVE-IN READY CONDITION

RENOVATED COMMON AREA RESTROOMS

N >

AVAILABLE SPACE

CURRENTLY OCCUPIED

15TH STREET